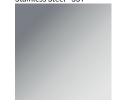

## CALIBER 120 D RECESSED COLOR FINISH CHART

PROJECT

| PROJECT  |  |
|----------|--|
| ТҮРЕ     |  |
| NOTES    |  |
| QUANTITY |  |
| DATE     |  |

Machined aged solid brass - ASB

Stainless Steel - SST

Digital: Not all screens are calibrated the same, and therefore, colors will appear differently between screens. Physical: When texture is involved, there will be variations in color, character and tone within a product series and between product families.